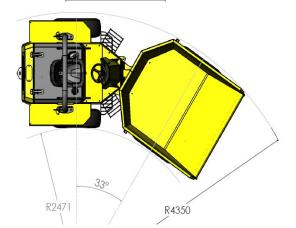

### DRIVE CHARACTERISTICS:

Forward / Reverse Steering angle: Turning Circle: Grade-ability: Tyres: Steering: Working brakes: Park brake: 0-18 km/h +/- 33° 8.7m 50% 11.5/80-15.3 (traction profile) Priority load sensing hydrostatic centre pivot Multi-plate oil immersed discs mounted on front axle Hand operated, locking on disc in front axle

### SKIP:

Hydraulically operated skip tipping to 78° Skip swivels 180° for easy placement when driving along trenches Automatic safety lock to hold skip in a central position when travelling Heavy duty fully welded skip with 6mm thick steel base Reinforced upper side walls for greater strength Operated by a multi axis joystick for increased performance