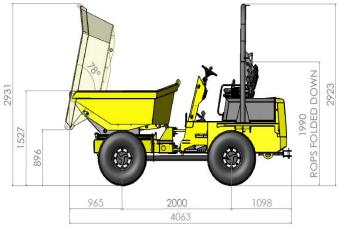

CAPACITY: Max Safe Load Heaped Struck Water

### DRIVE CHARACTERISTICS:

Forward / Reverse Steering angle: Turning Circle: Grade-ability: Tyres: Steering: Working brakes: Park brake: 0-18 km/h +/- 33° 8.7m 50% 11.5/80-15.3 (traction profile) Priority load sensing hydrostatic centre pivot Multi-plate oil immersed discs mounted on front axle Hand operated, locking on disc in front axle

### SKIP:

Hydraulically operated skip tipping to 78° Skip swivels 180° for easy placement when driving along trenches Automatic safety lock to hold skip in a central position when travelling Heavy duty fully welded skip with 6mm thick steel base Reinforced upper side walls for greater strength Operated by a multi axis joystick for increased performance